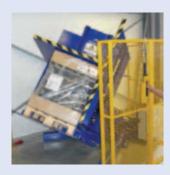

Tipping the load back into a 'V' format is an excellent method of retaining the integrity of the stack while returning the pallet to floor level.

## Method of operation

Loading at floor level. Pallet securely latched as the machine tips.

The load is safely tipped back 110 degrees.

New pallet lifted to the underside of the stack, then the whole load returns to floor level.