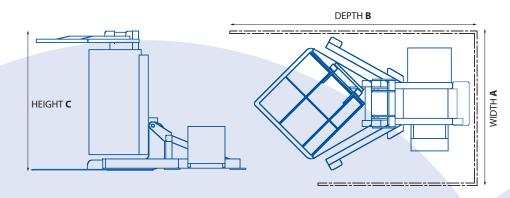

## V CHANGER Specifications

Height 2.32m

| Usable<br>Jaw Opening            | Max 2050mm<br>Min 600mm                                                              |
|----------------------------------|--------------------------------------------------------------------------------------|
|                                  | Larger jaw opening models can be built                                               |
| Standard<br>Load Table           | 1200mm x 1200mm                                                                      |
| Loading Capacity                 | 1400 kgs                                                                             |
| Power Supply                     | 3ph / 400V / 32 amp                                                                  |
| Motor Size                       | 4kW                                                                                  |
| Weight                           | Approx 1600 kgs                                                                      |
| Weight of complete set of guards | 350 kgs                                                                              |
| Controls                         | Semi-automatic hold-to-run push button control Full automatic available as an option |
| Actual                           | A Width 2.50m                                                                        |
| Operating                        | B Depth 4.50m                                                                        |
| Space                            | C Height 3.15m                                                                       |
| Standard Shipping                | Width 3.47m                                                                          |
| Dimensions                       | Depth 2.15m                                                                          |

## SIDE ELEVATION PLAN VIEW

(machine only)