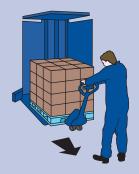

#### **USES INCLUDE**

- Load transfer from wood to hygienic in-house pallets
- Switching outgoing loads to shipping or one-way pallets
- Handling loads which must remain the original way up after transfer
- Suitable for block stacked loads rather than sacks

## Method of operation

Loading at floor level. Pallet securely latched as the machine tips.

The load is safely tipped back 110 degrees.

New pallet lifted to the underside of the stack, then the whole load returns to floor level.