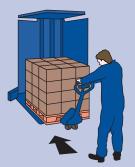

## Method of operation

Loading at floor level. Pallet securely latched as the machine tips.

The load is safely tipped back 110 degrees.

New pallet lifted to the underside of the stack, then the whole load returns to floor level.