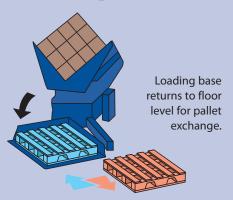

## Method of operation

Loading at floor level. Pallet securely latched as the machine tips.

The load is safely tipped back 110 degrees.

New pallet lifted to the underside of the stack, then the whole load returns to floor level.