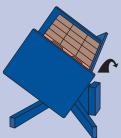

Tipping the load back into a 'V' format is an excellent method of retaining the integrity of the stack while returning the pallet to floor level.

## Method of operation

Loading at floor level. Pallet securely latched as the machine tips.

The load is safely tipped back 110 degrees.

New pallet lifted to the underside of the stack, then the whole load returns to floor level.