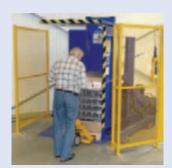

## Method of operation

Loading at floor level. Pallet securely latched as the machine tips.

The load is safely tipped back 110 degrees.

New pallet lifted to the underside of the stack, then the whole load returns to floor level.