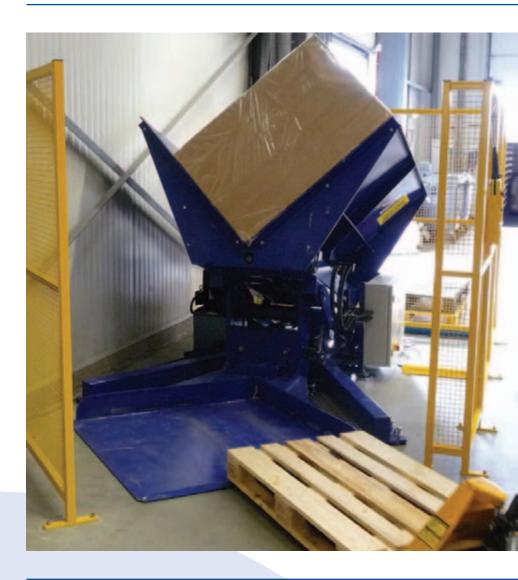

# **V CHANGER**

The V Changer is Premier's latest system of pallet exchange without the manual handling of the actual pallet.

It will handle any conventional sized pallet with bottom boards and will transfer loads ranging from 60cm to 205cm in height.

## **KEY FEATURES**

- Pallet Latch system adjusts to suit pallets
- 110° tilt with V profile
- Flush-to-floor loading, no ramp
- Smooth, effective, semi-auto controls
- Guarding adaptable to suit the location

## V CHANGER Specifications

Height 2.32m

| Usable<br>Jaw Opening            | Max 2050mm<br>Min 600mm                                                              |
|----------------------------------|--------------------------------------------------------------------------------------|
|                                  | Larger jaw opening models can be built                                               |
| Standard<br>Load Table           | 1200mm x 1200mm                                                                      |
| Loading Capacity                 | 1400 kgs                                                                             |
| Power Supply                     | 3ph / 400V / 32 amp                                                                  |
| Motor Size                       | 4kW                                                                                  |
| Weight                           | Approx 1600 kgs                                                                      |
| Weight of complete set of guards | 350 kgs                                                                              |
| Controls                         | Semi-automatic hold-to-run push button control Full automatic available as an option |
| Actual                           | A Width 2.50m                                                                        |
| Operating                        | B Depth 4.50m                                                                        |
| Space                            | C Height 3.15m                                                                       |
| Standard Shipping                | Width 3.47m                                                                          |
| Dimensions                       | Depth 2.15m                                                                          |