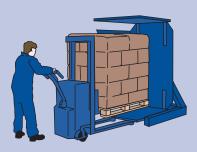

pharmaceuticals, consumer goods and stacks of paper).





# **USES INCLUDE**

- Load transfer from wood to plastic or other hygienic pallet
- Switching outgoing loads to shipping or expendable skids
- Transferring incoming goods to high quality in-house pallets

### **KEY FEATURES**

- Lightweight (1500kg) easy to transport
- Twin chain-linked clamping tables opening to within 110mm off floor level
- Can be loaded by forklift truck, stacker, or at ground level by pallet truck via a
   1.5m long ramp
- Compact size. Perfect for working in confined areas or difficult to access locations
- Simple push button controls with option of semi or fully automatic controls
- Various guarding options
- Best suited to lightweight (1250kg maximum), low volume applications

# Three methods of loading





Needs modification for loading by stacker truck





# **DD1.25 PALLET INVERTER**

# **Specifications**

| Usable      | Max 1.90m   |
|-------------|-------------|
| Jaw Opening | Min 0.90m   |
| Standard    | Width 1.16m |
| Load Tables | Depth 1.18m |

Can be supplied with 1.50m long loading ramp for floor level access

| Loading Capacity | 1250 kgs         |  |
|------------------|------------------|--|
| Power Supply     | 3ph / 400V / 15A |  |
| Motor Size       | 2.2kW            |  |
| Weight           | 1500 kgs         |  |
| Weight of Guards | 175 kgs          |  |

Controls Extended individual push button controls with semi or fully auto-sequenced systems available as an option

| Operating Space  | Α | Width  | 2.70m |
|------------------|---|--------|-------|
| (including