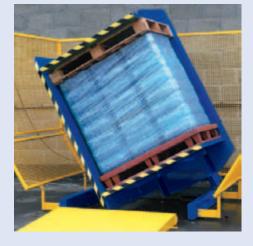

# **DD1.25 PALLET INVERTER**

The DD1.25 is a versatile unit specifically designed to handle loads in the lower weight range. (If you have heavier loads, then please look at our FS or FS DC data sheets).

The table size determines that it is not suited to pallets over 1.2m wide or with overhung product. We would not normally build the DD1.25 with modified table dimensions or jaw opening.

Ideal for handling finished goods (for example dairy products, pharmaceuticals, consumer goods and stacks of paper).