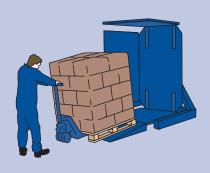

, pharmaceuticals, consumer goods and stacks of paper).





# **USES INCLUDE**

- Load transfer from wood to plastic or other hygienic pallet
- Switching outgoing loads to shipping or expendable skids
- Transferring incoming goods to high quality in-house pallets

### **KEY FEATURES**

- Lightweight (1500kg) easy to transport
- Twin chain-linked clamping tables opening to within 110mm off floor level
- Can be loaded by forklift truck, stacker, or at ground level by pallet truck via a
   1.5m long ramp
- Compact size. Perfect for working in confined areas or difficult to access locations
- Simple push button controls with option of semi or fully automatic controls
- Various guarding options
- Best suited to lightweight (1250kg maximum), low volume applications

# Three methods of loading





Needs modification for loading by stacker truck





# **DD1.25 PALLET INVERTER**

# **Specifications**

| Usable      | Max 1.90m   |
|-------------|-------------|
| Jaw Opening | Min 0.90m   |
| Standard    | Width 1.16m |
| Load Tables | Depth 1.18m |

Can be supplied with 1.50m long loading ramp for floor level access

| Loading Capacity | 1250 kgs         |  |
|------------------|------------------|--|
| Power Supply     | 3ph / 400V / 15A |  |
| Motor Size       | 2.2kW            |  |
| Weight           | 1500 kgs         |  |
| Weight of Guards | 175 kgs          |  |

Controls Extended individual push button controls with semi or fully auto-sequenced systems available as an option

| Operating Space  | Α | Width  | 2.70m |
|------------------|---|--------|-------|
| (including