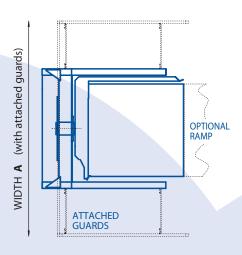

Controls Extended individual push button controls with semi or fully auto-sequenced systems available as an option

| Operating Space  | Α | Width  | 2.70m |
|------------------|---|--------|-------|
| (including       | В | Depth  | 1.78m |
| attached guards) | C | Height | 2.30m |

Depth increases to 3.00m when fitted with floor fixed guards and multi photo-beams

| Standard Shipping    | Width  | 2.70m |
|----------------------|--------|-------|
| Dimensions           | Depth  | 1.78m |
| (with guards fitted) | Height | 2.00m |