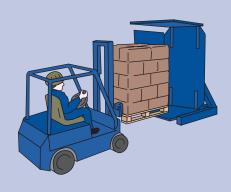

# Three methods of loading

Needs modification for loading by stacker truck

### **KEY FEATURES**

- Lightweight (1500kg) easy to transport
- Twin chain-linked clamping tables opening to within 110mm off floor level
- Can be loaded by forklift truck, stacker, or at ground level by pallet truck via a
   1.5m long ramp
- Compact size. Perfect for working in confined areas or difficult to access locations
- Simple push button controls with option of semi or fully automatic controls
- Various guarding options
- Best suited to lightweight (1250kg maximum), low volume applications