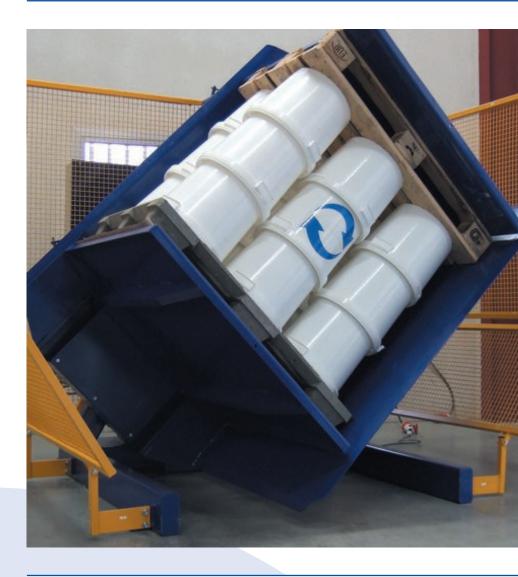

# **DD1.25 PALLET INVERTER**

The DD1.25 is a versatile unit specifically designed to handle loads in the lower weight range. (If you have heavier loads, then please look at our FS or FS DC data sheets).

The table size determines that it is not suited to pallets over 1.2m wide or with overhung product. We would not normally build the DD1.25 with modified table dimensions or jaw opening.

Ideal for handling finished goods (for example dairy products, pharmaceuticals, consumer goods and stacks of paper).

# **USES INCLUDE**

- Load transfer from wood to plastic or other hygienic pallet
- Switching outgoing loads to shipping or expendable skids
- Transferring incoming goods to high quality in-house pallets