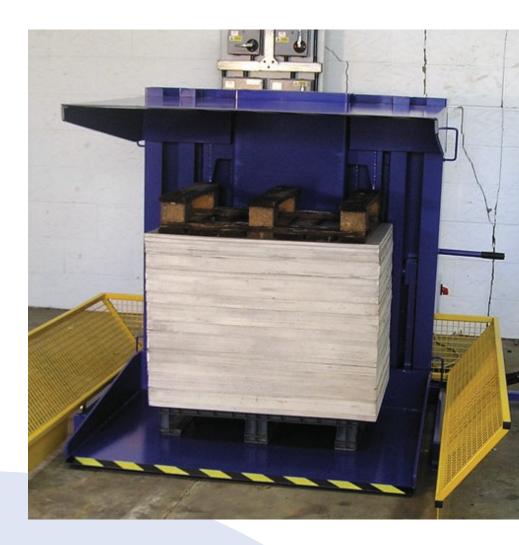

# RR TYPE 2 INVERTER

The RR Type 2 is a lightweight 180° Inverter with twin clamp tables which open flush-to-floor level.

It has a maximum loading capacity of 1000kgs.

It is stable by design and can be easily relocated by forklift truck but would be secured to the floor during normal operation.

The RR Type 2 is designed for low volume applications where floor level loading is essential and operating space is at a premium.

Although it can be modified to some extent, it is normally used with pallets up to 1200mm x 1000mm and loads of under 1400mm in height.

#### **KEY FEATURES**

- 180° inversion with hydraulic clamp and tilt plus manual load turning
- Loading capacity of 1000kgs
- Twin chain-linked clamping tables with variable pressure adjustment
- Dual lever or hydraulic push button controls
- Simple, quick and effective transfer of small, lighterweight loads
- Neat construction with enclosed hydraulic powerpack
- Very low maintenance

## **Specifications**

| Usable                            |                                                   | Max             | 1.40n                            |
|-----------------------------------|---------------------------------------------------|-----------------|----------------------------------|
| Jaw Opening                       |                                                   | Min             | 0.39n                            |
| Standard                          |                                                   | Width           | 1.30n                            |
| Load Tables                       |                                                   | Depth           | 1.00n                            |
| Loading Capacity                  |                                                   | 10              | 000kg                            |
| Power Supply                      | 3ph                                               | / 400V / 1      | 5 amı                            |
| Motor Size                        |                                                   |                 | 2.2kV                            |
| Weight incl. guards:              |                                                   | 14              | 400kg                            |
| Controls                          | Twin hydraulic levers or optional individual push | button c        | ontrol                           |
|                                   |                                                   |                 | 5116161                          |
|                                   | А                                                 | Width           |                                  |
| Operation space                   | A<br>B                                            | Width<br>Depth  | 1.94n                            |
| Operation space                   |                                                   |                 | 1.94n<br>2.69n                   |
|                                   | В                                                 | Depth           | 1.94n<br>2.69n<br>2.23n          |
| Operation space Standard Shipping | В                                                 | Depth<br>Height | 1.94n<br>2.69n<br>2.23n<br>1.94n |