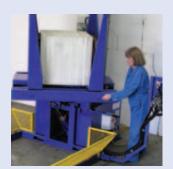

# RR TYPE 2 INVERTER

The RR Type 2 is a lightweight 180° Inverter with twin clamp tables which open flush-to-floor level.

It has a maximum loading capacity of 1000kgs.

It is stable by design and can be easily relocated by forklift truck but would be secured to the floor during normal operation.

The RR Type 2 is designed for low volume applications where floor level loading is essential and operating space is at a premium.

Although it can be modified to some extent, it is normally used with pallets up to 1200mm x 1000mm and loads of under 1400mm in height.







#### **USES INCLUDE**

- Inversion of paper stacks for reverse side printing
- Recovery of broken pallets or damage at the bottom of the stack
- Simple pallet-to-pallet transfer of smaller loads in a confined workplace

#### **KEY FEATURES**

- 180° inversion with hydraulic clamp and tilt plus manual load turning
- Loading capacity of 1000kgs
- Twin chain-linked clamping tables with variable pressure adjustment
- Dual lever or hydraulic push button controls
- Simple, quick and effective transfer of small, lighterweight loads
- Neat construction with enclosed hydraulic powerpack
- Very low maintenance

### METHOD OF OPERATION









### RR TYPE 2 INVERTER

## **Specifications**

| Usable                            |                                                   | Max             |