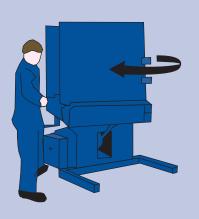

# RR TYPE 2 INVERTER

The RR Type 2 is a lightweight 180° Inverter with twin clamp tables which open flush-to-floor level.

It has a maximum loading capacity of 1000kgs.

It is stable by design and can be easily relocated by forklift truck but would be secured to the floor during normal operation.

### METHOD OF OPERATION