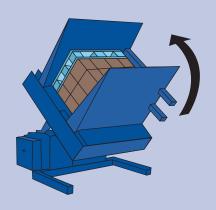

#### **KEY FEATURES**

- 180° inversion with hydraulic clamp and tilt plus manual load turning
- Loading capacity of 1000kgs
- Twin chain-linked clamping tables with variable pressure adjustment
- Dual lever or hydraulic push button controls
- Simple, quick and effective transfer of small, lighterweight loads
- Neat construction with enclosed hydraulic powerpack
- Very low maintenance

### METHOD OF OPERATION