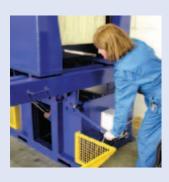

# RR TYPE 2 INVERTER

The RR Type 2 is a lightweight 180° Inverter with twin clamp tables which open flush-to-floor level.

It has a maximum loading capacity of 1000kgs.

It is stable by design and can be easily relocated by forklift truck but would be secured to the floor during normal operation.

The RR Type 2 is designed for low volume applications where floor level loading is essential and operating space is at a premium.

Although it can be modified to some extent, it is normally used with pallets up to 1200mm x 1000mm and loads of under 1400mm in height.







#### **USES INCLUDE**

- Inversion of paper stacks for reverse side printing
- Recovery of broken pallets or damage at the bottom of the stack
- Simple pallet-to-pallet transfer of smaller loads in a confined workplace

#### **KEY FEATURES**

- 180° inversion with hydraulic clamp and tilt plus manual load turning
- Loading capacity of 1000kgs
- Twin chain-linked clamping tables with variable pressure adjustment
- Dual lever or hydraulic push button controls
- Simple, quick and effective transfer of small, lighterweight loads
- Neat construction with enclosed hydraulic powerpack
- Very low maintenance

### METHOD OF OPERATION









### RR TYPE 2 INVERTER

## **Specifications**

| Usable                            |                                                   | Max             | 1