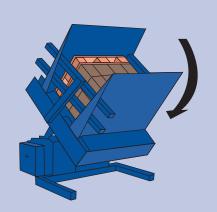

is at a premium.

Although it can be modified to some extent, it is normally used with pallets up to 1200mm x 1000mm and loads of under 1400mm in height.







#### **USES INCLUDE**

- Inversion of paper stacks for reverse side printing
- Recovery of broken pallets or damage at the bottom of the stack
- Simple pallet-to-pallet transfer of smaller loads in a confined workplace

#### **KEY FEATURES**

- 180° inversion with hydraulic clamp and tilt plus manual load turning
- Loading capacity of 1000kgs
- Twin chain-linked clamping tables with variable pressure adjustment
- Dual lever or hydraulic push button controls
- Simple, quick and effective transfer of small, lighterweight loads
- Neat construction with enclosed hydraulic powerpack
- Very low maintenance

### METHOD OF OPERATION









### RR TYPE 2 INVERTER

## **Specifications**

| Usable                            |                                                   | Max             | 1.40n                            |
|-----------------------------------|---------------------------------------------------|-----------------|----------------------------------|
| Jaw Opening                       |                                                   | Min             | 0.39n                            |
| Standard                          |                                                   | Width           | 1.30n                            |
| Load Tables                       |                                                   | Depth           | 1.00n                            |
| Loading Capacity