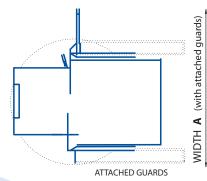

## **Specifications**

| Usable                            |                                                   | Max             | 1.40n                            |
|-----------------------------------|---------------------------------------------------|-----------------|----------------------------------|
| Jaw Opening                       |                                                   | Min             | 0.39n                            |
| Standard                          |                                                   | Width           | 1.30n                            |
| Load Tables                       |                                                   | Depth           | 1.00n                            |
| Loading Capacity                  |                                                   | 10              | 000kg                            |
| Power Supply                      | 3ph                                               | / 400V / 1      | 5 amı                            |
| Motor Size                        |                                                   |                 | 2.2kV                            |
| Weight incl. guards:              |                                                   | 14              | 400kg                            |
| Controls                          | Twin hydraulic levers or optional individual push | button c        | ontrol                           |
|                                   |                                                   |                 | 5116161                          |
|                                   | А                                                 | Width           |                                  |
| Operation space                   | A<br>B                                            | Width<br>Depth  | 1.94n                            |
| Operation space                   |                                                   |                 | 1.94n<br>2.69n                   |
|                                   | В                                                 | Depth           | 1.94n<br>2.69n<br>2.23n          |
| Operation space Standard Shipping | В                                                 | Depth<br>Height | 1.94n<br>2.69n<br>2.23n<br>1.94n |

### PLAN VIEW