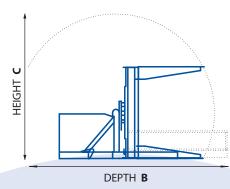

## **Specifications**

| Usable                            |                                                   | Max             | 1.40n                            |
|-----------------------------------|---------------------------------------------------|-----------------|----------------------------------|
| Jaw Opening                       |                                                   | Min             | 0.39n                            |
| Standard                          |                                                   | Width           | 1.30n                            |
| Load Tables                       |                                                   | Depth           | 1.00n                            |
| Loading Capacity                  |                                                   | 10              | 000kg                            |
| Power Supply                      | 3ph                                               | / 400V / 1      | 5 amı                            |
| Motor Size                        |                                                   |                 | 2.2kV                            |
| Weight incl. guards:              |                                                   | 14              | 400kg                            |
| Controls                          | Twin hydraulic levers or optional individual push | button c        | ontrol                           |
|                                   |                                                   |                 | 5116161                          |
|                                   | А                                                 | Width           |                                  |
| Operation space                   | A<br>B                                            | Width<br>Depth  | 1.94n                            |
| Operation space                   |                                                   |                 | 1.94n<br>2.69n                   |
|                                   | В                                                 | Depth           | 1.94n<br>2.69n<br>2.23n          |
| Operation space Standard Shipping | В                                                 | Depth<br>Height | 1.94n<br>2.69n<br>2.23n<br>1.94n |

### SIDE ELEVATION