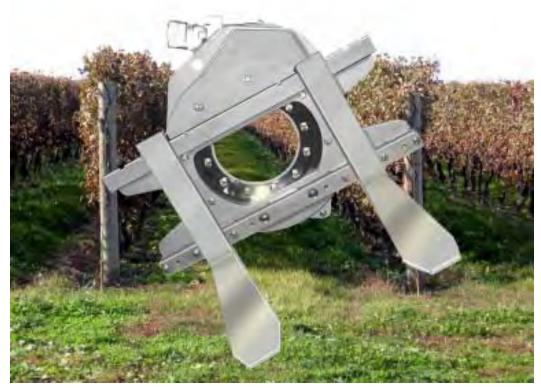

## **BBJO2 Grape Rotators** with corrosion resistance and exceptional visibility

## <u>Features</u>

Patented ring-gears with replaceable inserts High resistance to salt water High resistance to acids and chemicals Smooth 360 degrees of continuous rotation Excellent visibility throughout Lower fork-stops to support load during rotation

**BJ** Rotators are designed to withstand extreme conditions with a minimal amount of maintenance, due to a "patented" removable insert that replaces ball or roller bearings in the central ring-gear.

Elimination of the balls and the inner seals has dramatically increased rotator lifespan (protecting it from inner corrosion) while also increasing operator visibility. Perfect for vineyard applications.